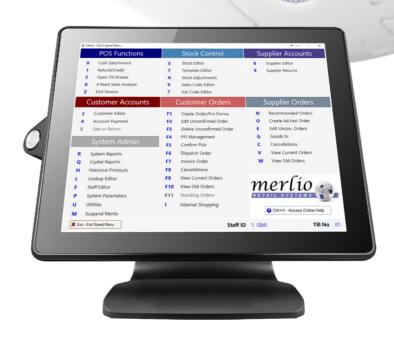

# System requirements and hardware options

- Merlio.NET is not hardware specific and can be deployed on existing equipment if necessary.
- The Merlio team recommend the use of a touchscreen to maximise the multi-layer screen benefits of the software.
- We will also be pleased to suggest the most appropriate equipment to meet your needs.
- Merlio.NET can be run on Win 7, Win 8, Win 10 and POS ready operating systems.
- Integrated credit card solutions are available with pinpads, stands and peripherals.